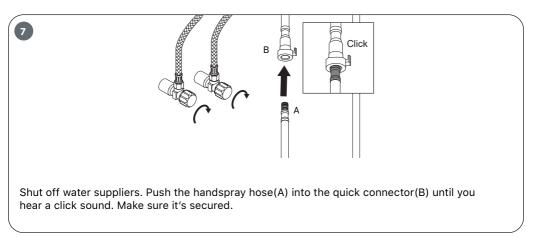

# **F102**



### INSTALLATION





### INSTALLATION







# DIMENSIONS



# **CLEANING AND CARE**

Our Kitchen and bathroom products are made of solid brass to comply with the needs of the market with regard to design and functionality. To avoid damage to the product, it is necessary to take proper care of it.

Clean the faucet often with a soft cloth to keep it looking like new. For heavy cleaning you can use mild liquid detergents or non-abrasive liquid polisher. Rinse with water and dry with a soft cloth. Avoid abrasive cleaners, steel wool and harsh chemicals as these will dull the finish and void your warranty.