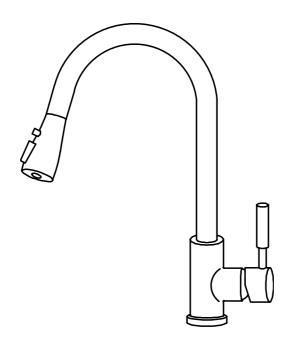

# **F102**



### INSTALLATION





### INSTALLATION







# DIMENSIONS



# **CLEANING AND CARE**

Our Kitchen and bathroom products are made of solid brass to comply with the needs of the market with regard to design and functionality. To avoid damage to the product, it is necessary to take proper care of it.

Clean the faucet often with a soft cloth to keep it looking like new. For heavy cleaning you can use mild liquid detergents or non-abrasive liquid polisher. Rinse with water and dry with a soft cloth. Avoid abrasive cleaners, steel wool and harsh chemicals as these will dull the finish and void your warranty.