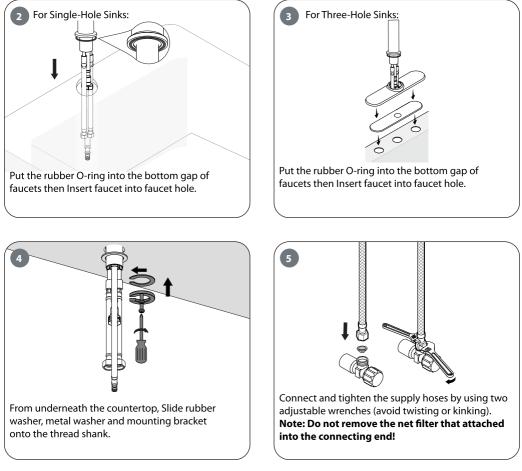

# **F102**



### INSTALLATION





### INSTALLATION







# DIMENSIONS



# **CLEANING AND CARE**

Our Kitchen and bathroom products are made of solid brass to comply with the needs of the market with regard to design and functionality. To avoid damage to the product, it is necessary to take proper care of it.

Clean the faucet often with a soft cloth to keep it looking like new. For heavy cleaning you can use mild liquid detergents or non-abrasive liquid polisher. Rinse with water and dry with a soft cloth. Avoid abrasive cleaners, steel wool and harsh chemicals as these will dull the finish and void your warranty.