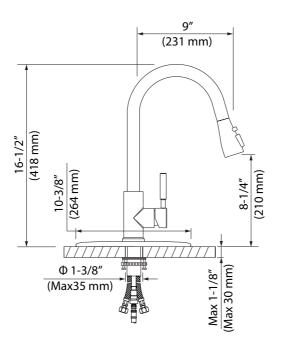

# **F102**



### INSTALLATION





### INSTALLATION







# DIMENSIONS



# **CLEANING AND CARE**

Our Kitchen and bathroom products are made of solid brass to comply with the needs of the market with regard to design and functionality. To avoid damage to the product, it is necessary to take proper care of it.

Clean the faucet often with a soft cloth to keep it looking like new. For heavy cleaning you can use mild liquid detergents or non-abrasive liquid polisher. Rinse with water and dry with a soft cloth. Avoid abrasive cleaners, steel wool and harsh chemicals as these will dull the finish and void your warranty.